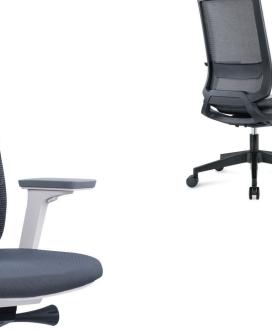

# VX4 Task

The VX4 provides a seating solution for any office environment where simple aesthetics and refined ergonomic engineering are required.

The sleek European inspired profile adapts to any workplace and is ideal for intensive and everyday use.

# Features

Weight balance syncron mechanism 'Seat Slide' feature allowing seat depth adjustment Height adjustable lumbar system 3D Armrests: height, depth and width adjust High density moulded foam seat Premium Fire Retardant Mesh ANSI/BIFMA X5.1-2011 Certified