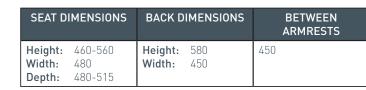

# VX4 Task

The VX4 provides a seating solution for any office environment where simple aesthetics and refined ergonomic engineering are required.

The sleek European inspired profile adapts to any workplace and is ideal for intensive and everyday use.

ergonomics

# Features

Weight balance syncron mechanism 'Seat Slide' feature allowing seat depth adjustment Height adjustable lumbar system 3D Armrests: height, depth and width adjust High density moulded foam seat Premium Fire Retardant Mesh ANSI/BIFMA X5.1-2011 Certified

# Rated to 135kg

#### Options

Polished Alloy Base Headrest White frame









# ▶ INFO@ESCAPEERGO.COM.AU 🗣 WWW.ESCAPEERGONOMICS.COM.AU