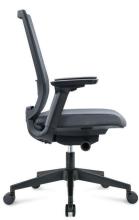

# VX4 Task

The VX4 provides a seating solution for any office environment where simple aesthetics and refined ergonomic engineering are required.

The sleek European inspired profile adapts to any workplace and is ideal for intensive and everyday use.

# Features

Weight balance syncron mechanism 'Seat Slide' feature allowing seat depth adjustment Height adjustable lumbar system 3D Armrests: height, depth and width adjust High density moulded foam seat Premium Fire Retardant Mesh ANSI/BIFMA X5.1-2011 Certified