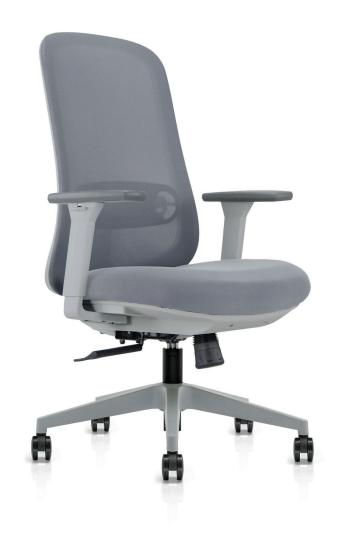

## VX3 GREY Task

The NEW VX3 GREY Task chair has all the features you would expect of a high-end Chair at a very market competitive price.

With subtle rounded curves, the VX3 GREY is a quality ergonomic design and an aesthetically attractive package. Fitted with a generous moulded & contoured foam seat providing a very comfy sit. The continuous flowing movement of the Synchro Mechanism, coupled with a supportive 'S' curved backrest provide the ideal ergonomic solution.

## **Features**

Synchro Mechanism with 3 position lock
Flexing lumbar support
Seat Depth adjustment
Backrest fitted with a full breathable Mesh skin
3D Armrests
High density contoured moulded foam seat
60mm soft compound castors

## Rated to 125kg