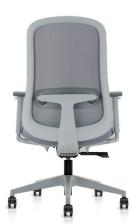

## **Features**

Synchro Mechanism with 3 position lock
Flexing lumbar support
Seat Depth adjustment
Backrest fitted with a full breathable Mesh skin
3D Armrests
High density contoured moulded foam seat
60mm soft compound castors