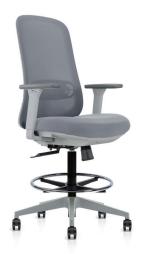

## **Options**

Draughting Kit

| SEAT DIMENSIONS             |     | BACK DIMENSIONS   |  | BETWEEN<br>ARMRESTS |
|-----------------------------|-----|-------------------|--|---------------------|
| Height:<br>Width:<br>Depth: | 530 | Height:<br>Width: |  | 475                 |