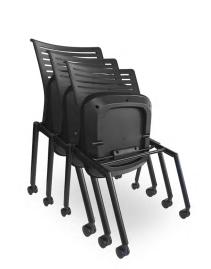

## HY280 Utility

Well suited to academic environments. Designed to easily fold away to create open learning environments. Nesting feature greatly assists with moving chairs from space to space.

## Features and benefits

Soft PU breathable backrest inlay Thick HD moulded foam seat Robust design Space saving nesting feature Rated to 130kg