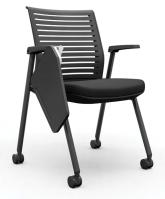

## Options

Armrests Tablet

ergonomics specialised seating

| SEAT DIMENSIONS             |  | BACK DIMENSIONS   |  | BETWEEN ARMS |
|-----------------------------|--|-------------------|--|--------------|
| Height:<br>Width:<br>Depth: |  | Height:<br>Width: |  | 490          |

HY280 WITH ARMRESTS

HY280 WITH TABLET

▶ INFO@ESCAPEERGO.COM.AU 🗣 WWW.ESCAPEERGONOMICS.COM.AU