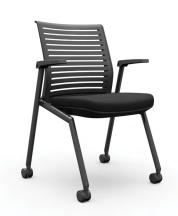

## Options

Armrests Tablet

ergonomics specialised seating

| SEAT DIMENSIONS             |  | BACK DIMENSIONS   |  | BETWEEN ARMS |
|-----------------------------|--|-------------------|--|--------------|
| Height:<br>Width:<br>Depth: |  | Height:<br>Width: |  | 490          |

HY280 WITH ARMRESTS

HY280 WITH TABLET

▶ INFO@ESCAPEERGO.COM.AU 🗣 WWW.ESCAPEERGONOMICS.COM.AU