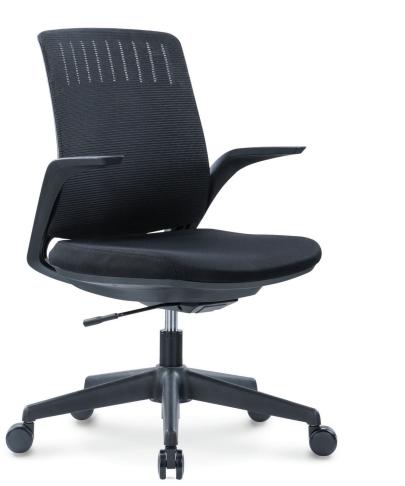

## FINN

Elevate your meetings with the Finn chair.

Experience optimal support and comfort with a weight balance synchronised mechanism, unique breathable mesh back, and high-density moulded seat foam. Choose from a sleek Black or White base and frame.

This ANSI/BIFMA accredited chair is built for durability, rated to 110kg, and comes with a 5-year warranty.

## Features

Weight balance synchronised mechanism Unique Finn designed back support Cantilever arm rests Premium mesh seat and back rest Black nylon base and frame ANSI/BIFMA X5:1-2011 accredited Rated to 110kg

## Options

Draughting kit available

| SEAT DIMENSIONS             |                       | BACK DIMENSIONS   |            | BETWEEN<br>ARMRESTS |  |
|-----------------------------|-----------------------|-------------------|------------|---------------------|--|
| Height:<br>Width:<br>Depth: | 460-530<br>500<br>450 | Height:<br>Width: | 520<br>490 | 500                 |  |