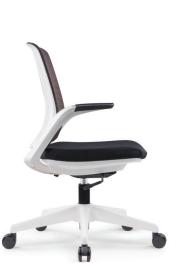

## FINN

Elevate your meetings with the Finn chair.

Experience optimal support and comfort with a weight balance synchronised mechanism, unique breathable mesh back, and high-density moulded seat foam. Choose from a sleek Black or White base and frame.

## Features

Weight balance synchronised mechanism Unique Finn designed back support Cantilever arm rests Premium mesh seat and back rest Black nylon base and frame ANSI/BIFMA X5:1-2011 accredited Rated to 110kg