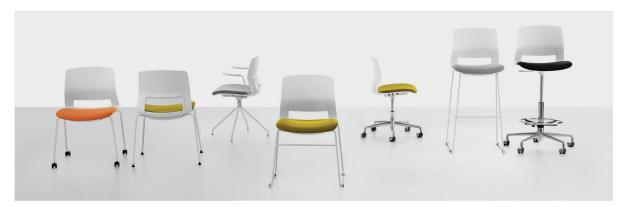

## **EKIN** Utility

The designer Ekin range is a versatile family of robust, yet lightweight PU shell chairs. The 7 configurations are all available with or without armrests.

## Features

Upholstered seat pad Powdercoated solid metal wire frame Four-leg and sleigh versions stackable Weight rated to 110KG

## Options

Chrome frame Armrests

| SEAT                        | DIMENSIONS | BACK DIMENSIONS                                                      |
|-----------------------------|------------|----------------------------------------------------------------------|
| Height:<br>Width:<br>Depth: | 470        | <b>Overall Height:</b> 810 (to top of backrest)<br><b>Width:</b> 450 |