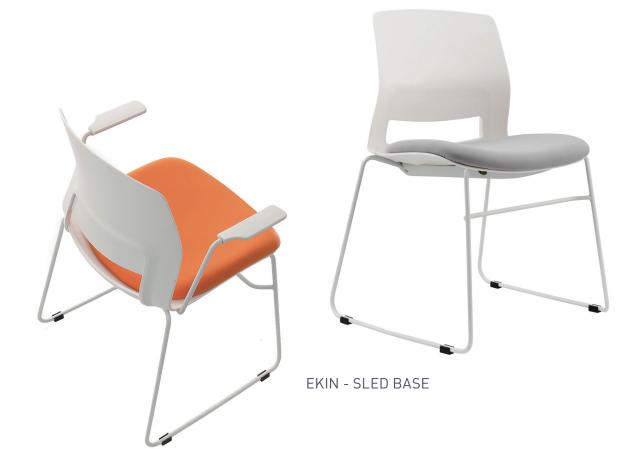

## **EKIN** Utility

The designer Ekin range is a versatile family of robust, yet lightweight PU shell chairs. The 7 configurations are all available with or without armrests.

## Features

Upholstered seat pad Powdercoated solid metal wire frame Four-leg and sleigh versions stackable Weight rated to 110KG

## Options

Chrome frame Armrests

| SEAT                        | DIMENSIONS | BACK DIMENSIONS                                                      |
|-----------------------------|------------|----------------------------------------------------------------------|
| Height:<br>Width:<br>Depth: | 470        | <b>Overall Height:</b> 810 (to top of backrest)<br><b>Width:</b> 450 |