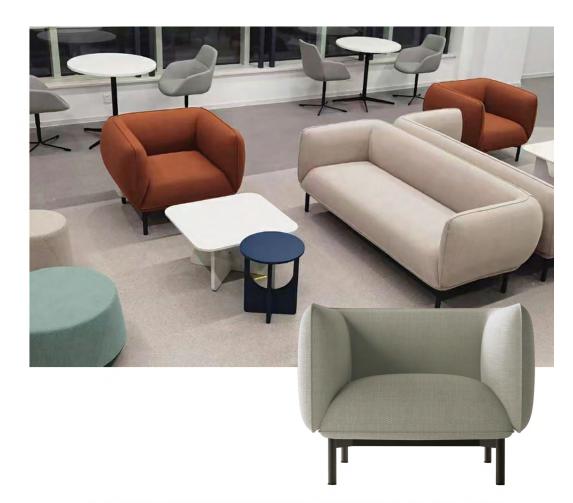

## **AMARELO** Sofa

Organically shaped, the elegant design of the Amarelo Sofa finds its place in any modern office or home. The smooth, rounded design of the Sofa is contoured with high density quality foam infills that will maintain shape and comfort for many years to come.

Black Powdercoated steel frame

**Options** Can be upholstered to order

Stocked colour: Dusty Linen

| MODELS                                  |                                          |
|-----------------------------------------|------------------------------------------|
| Single:                                 | Three Seater:                            |
| Height: 700<br>Width: 950<br>Depth: 850 | Height: 700<br>Width: 1950<br>Depth: 850 |