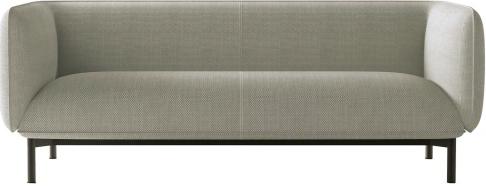

## **AMARELO** Sofa

Organically shaped, the elegant design of the Amarelo Sofa finds its place in any modern office or home. The smooth, rounded design of the Sofa is contoured with high density quality foam infills that will maintain shape and comfort for many years to come.

Black Powdercoated steel frame

**Options** Can be upholstered to order

Stocked colour: Dusty Linen

| MODELS                                  |                                          |
|-----------------------------------------|------------------------------------------|
| Single:                                 | Three Seater:                            |
| Height: 700<br>Width: 950<br>Depth: 850 | Height: 700<br>Width: 1950<br>Depth: 850 |