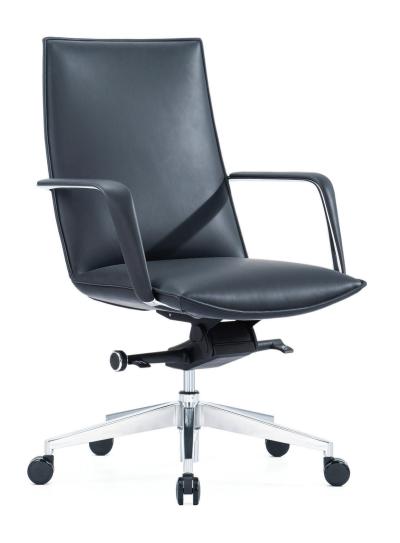

## **OXFORD**

The Oxford Meeting Chair lends an air of distinction to any office. Featuring a front pivot mechanism with adjustable tilt tension the Oxford is equally at home in the executive office or the corporate boardroom. High density foam with high quality upholstery combine to create a visually appealing chair with exceptional comfort.

Aluminium arms and bases are standard with matching upholstered arm caps

## **Features**

Swivel and tilt front pivot mech, lockable in 4 positions Side-winding tension control Fully moulded one piece plywood shell Polished alloy arms with matching arm inlay Polished alloy base Top grade PU finish Gas height adjustment Weight rated to 135KG